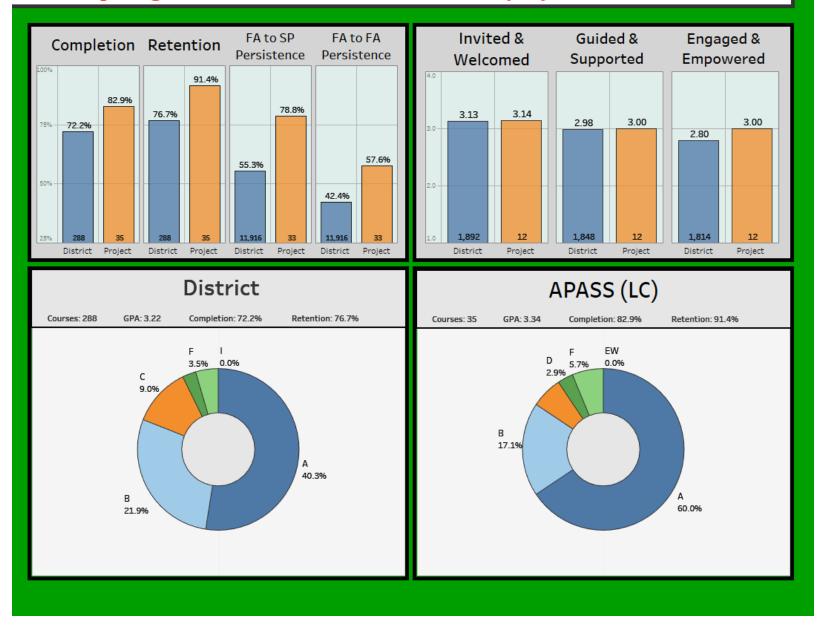

### Share any highlights or achievements your group had during the year – refer to the following data if applicable.

APASS students outperform non-APASS students in all academic categories. In particular, persistence from fall to spring is 23% higher than the district and 15.2% higher than the district from fall to fall. As a learning community we attribute this to our integration of Asian and Pacific Islander ways of knowing and being; we are culturally responsive because APASS Coordinators practice our cultural ways of being and knowing, and we engage in ongoing professional learning, knowledge-building, and collaboration.

Spring 2020

FT & PT APASS (LC) ENGL5

Spring 2020

FT & PT APASS (LC) ENGL5

| Headcount           |                |             |   |  |  |
|---------------------|----------------|-------------|---|--|--|
| & Proportion        |                |             |   |  |  |
|                     | District       | Project     |   |  |  |
| African<br>American | 447<br>2.4%    | 0.0         |   |  |  |
| Asian               | 732<br>4.0%    | 20<br>57.1% |   |  |  |
| Filipino            | 163<br>0.9%    | 2<br>5.7%   |   |  |  |
| LatinX              | 6,905<br>37.6% | 7<br>20.0%  |   |  |  |
| Multi<br>Ethnicity  | 1,042<br>5.7%  | 4<br>11.4%  |   |  |  |
| Native<br>American  | 103<br>0.6%    | 0.0         |   |  |  |
| Pacific<br>Islander | 73<br>0.4%     | 1<br>2.9%   |   |  |  |
| White               | 7,987<br>43 5% | 1<br>2.9%   |   |  |  |
| First               | 4,516          | 12          | L |  |  |
| Gen                 | 24.6%          | 34.3%       | Ν |  |  |
| Low<br>Income       | 5,878<br>32.0% | 19<br>54.3% | V |  |  |
| DSPS                | 1,336<br>7.3%  | 0.0         |   |  |  |
| Veteran             | 453<br>2.5%    | 0.0         |   |  |  |
| Foster<br>Youth     | 319<br>1.7%    | 0.0         |   |  |  |
| LGTBQ               | 263<br>1.4%    | 0.0         |   |  |  |
| Homeless            | 38<br>0.2%     | 0.0         |   |  |  |
| Totals              | 18,353         | 35          |   |  |  |
|                     |                |             |   |  |  |

| Course                                             |            |         |   |  |  |  |
|----------------------------------------------------|------------|---------|---|--|--|--|
| Corr                                               | Completion |         |   |  |  |  |
|                                                    | District   | Project |   |  |  |  |
| African<br>American                                | 100.0%     | 0.0     |   |  |  |  |
| Asian                                              | 70.6%      | 85.0%   |   |  |  |  |
| Filipino                                           | 50.0%      | 100.0%  |   |  |  |  |
| LatinX                                             | 64.4%      | 85.7%   | / |  |  |  |
| Multi                                              | 87.5%      | 50.004  |   |  |  |  |
| Ethnicity                                          | 67.5%      | 50.0%   |   |  |  |  |
| Native<br>American                                 | 100.0%     | 0.0     |   |  |  |  |
| Pacific<br>Islander                                | 50.0%      | 100.0%  |   |  |  |  |
| White                                              | 73.9%      | 100.0%  |   |  |  |  |
| First<br>Gen                                       | 68.5%      | 83.3%   |   |  |  |  |
| Low                                                | 67.7%      | 73.7%   | / |  |  |  |
| DSPS                                               | 53.8%      | 0.0     |   |  |  |  |
| Veteran                                            | 0.0%       | 0.0     |   |  |  |  |
| Foster<br>Youth                                    | 100.0%     | 0.0     |   |  |  |  |
| LGTBQ                                              | 50.0%      | 0.0     |   |  |  |  |
| Homeless                                           | 0.0        | 0.0     |   |  |  |  |
| Averages                                           | 72.095     | 82.9%   | ) |  |  |  |
| Combined<br>Average <b>78.2%</b> DI < <b>76.2%</b> |            |         |   |  |  |  |

| Course                               |          |         |   |  |
|--------------------------------------|----------|---------|---|--|
| Retention                            |          |         |   |  |
|                                      | District | Project |   |  |
| African<br>American                  | 100.0%   | 0.0     |   |  |
| Asian                                | 82.4%    | 95.0%   |   |  |
| Filipino                             | 50.0%    | 100.0%  |   |  |
| LatinX                               | 68.9%    | 85.7%   |   |  |
| Multi<br>Ethnicity                   | 87.5%    | 75.0%   |   |  |
| Native<br>American                   | 100.0%   | 0.0     |   |  |
| Pacific<br>Islander                  | 50.0%    | 100.0%  |   |  |
| White                                | 78.3%    | 100.0%  |   |  |
| First<br>Gen                         | 66.7%    | 91.7%   |   |  |
| Low<br>Income                        | 73.1%    | 84.2%   | / |  |
| DSPS                                 | 53.8%    | 0.0     |   |  |
| Veteran                              | 50.0%    | 0.0     |   |  |
| Foster<br>Youth                      | 100.0%   | 0.0     |   |  |
| LGTBQ                                | 50.0%    | 0.0     |   |  |
| Homeless                             | 0.0      | 0.0     |   |  |
| Averages                             | 76.5%    | 91.4%   | ) |  |
| Combined<br>Average 83.3% DI < 81.3% |          |         |   |  |

| Persist                                             | (FA19 to SP20)<br>FA19 to FA20 |                  |  |  |
|-----------------------------------------------------|--------------------------------|------------------|--|--|
|                                                     | District                       | Project          |  |  |
| African<br>American                                 | 47.2%<br>42.6%                 | 0.0              |  |  |
| Asian                                               | 58.3%<br>49.0%                 | 86.7%<br>60.0%   |  |  |
| Filipino                                            | 51.4%<br>43.1%                 | 100.0%<br>50.0%  |  |  |
| LatinX                                              | 56.7%<br>45.9%                 | 100.0%<br>66.7%  |  |  |
| Multi<br>Ethnicity                                  | 56.2%<br>40.7%                 | 66.7%<br>66.7%   |  |  |
| Native<br>American                                  | 48.1%<br>40.3%                 | 0.0              |  |  |
| Pacific<br>Islander                                 | 43.8%<br>37.5%                 | 66.7%<br>33.3%   |  |  |
| White                                               | 57.0%<br>42.1%                 | 0.0%<br>100.0%   |  |  |
| First<br>Gen                                        | 55.3%<br>43.7%                 | 66.7%<br>58.3%   |  |  |
| Low<br>Income                                       | 56.7%<br>45.5%                 | 75.0%<br>43.8%   |  |  |
| DSPS                                                | 71.8%<br>60.3%                 | 100.0%<br>100.0% |  |  |
| Veteran                                             | 52.4%<br>37.2%                 | 0.0              |  |  |
| Foster<br>Youth                                     | 47.7%<br>40.9%                 | 0.0              |  |  |
| LGTBQ                                               | 40.0%<br>29.4%                 | 0.0              |  |  |
| Homeless                                            | 21.4%<br>21.4%                 | 0.0              |  |  |
| Fall to Spring<br>Fall to Fall                      | 55.0%<br>42.0%                 | 78.8%<br>57.6%   |  |  |
| FA to SP<br>Average 63.5% FA to FA<br>Average 46.9% |                                |                  |  |  |