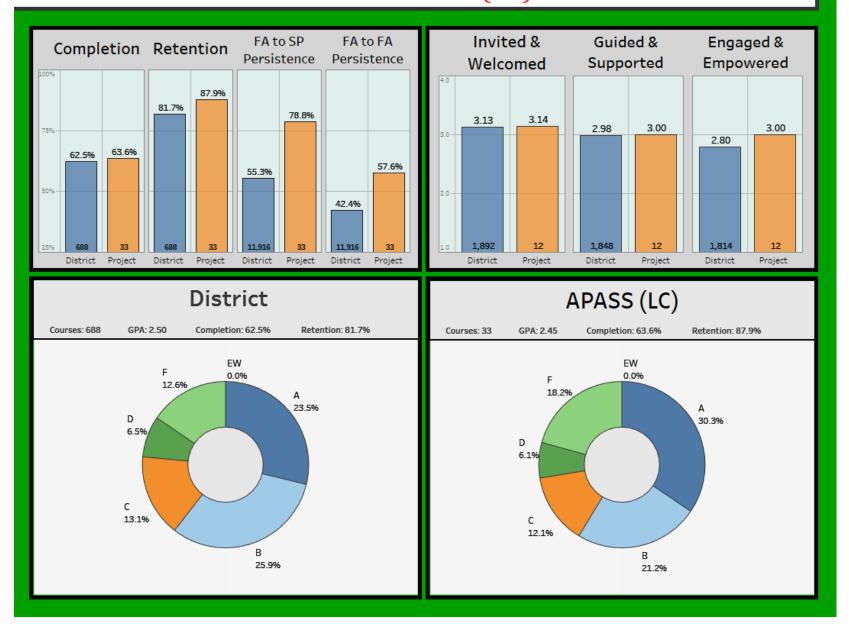

### Share any highlights or achievements your group had during the year – refer to the following data if applicable.

APASS students outperform non-APASS students in all academic categories. In particular, persistence from fall to spring is 23% higher than the district and 15.2% higher than the district from fall to fall. As a learning community we attribute this to our integration of Asian and Pacific Islander ways of knowing and being; we are culturally responsive because APASS Coordinators practice our cultural ways of being and knowing, and we engage in ongoing professional learning, knowledge-building, and collaboration.

Pacific Islanders account for 18% of APASS ENGL1A enrollments whereas Pacific Islanders account for less than 1% of the student body. Below are examples of statements regarding the APASS data:

- ENGL1A
  - o 33 students enrolled
  - 45% Asian compared to 4% district wide
  - $\circ~~$  36%  $1^{st}$  Gen, 49% Low Income
  - Multi-Eth, LatinX, and 1<sup>st</sup> Gen show greater retention than those enrolled in a non-APASS ENGL1A.

Fall 2019 FT & PT

APASS (LC) ENGL1A

Com

Fall 2019

FT & PT APASS (LC) ENGL1A

| Headcount           |                |             |   |  |  |
|---------------------|----------------|-------------|---|--|--|
| & Proportion        |                |             |   |  |  |
| District Project    |                |             |   |  |  |
| African<br>American | 488<br>2.5%    | 0.0         |   |  |  |
| Asian               | 783<br>4.0%    | 15<br>45.5% | Þ |  |  |
| Filipino            | 184<br>0.9%    | 2<br>6.1%   |   |  |  |
| LatinX              | 7,325<br>37.4% | 3<br>9.1%   |   |  |  |
| Multi<br>Ethnicity  | 1,140<br>5.8%  | 6<br>18.2%  |   |  |  |
| Native<br>American  | 117<br>0.6%    | 0.0         |   |  |  |
| Pacific<br>Islander | 85<br>0.4%     | 6<br>18.2%  |   |  |  |
| White               | 8,268<br>42.2% | 1<br>3.0%   |   |  |  |
| First               | 4,797          | 12          |   |  |  |
| Gen                 | 24.5%          | 36.4%       | Ν |  |  |
| Low                 | 6,296          | 16          | 1 |  |  |
| Income              | 32.2%          | 48.5%       |   |  |  |
| DSPS                | 1,530<br>7.8%  | 1<br>3.0%   |   |  |  |
| Veteran             | 466<br>2.4%    | 0.0         |   |  |  |
| Foster<br>Youth     | 335<br>1.7%    | 0.0         |   |  |  |
| LGTBQ               | 329<br>1.7%    | 0.0         |   |  |  |
| Homeless            | 54<br>0.3%     | 0.0         |   |  |  |
| Totals              | 19,580         | 33          |   |  |  |
|                     |                |             |   |  |  |

| Course                                            |          |         |   |  |  |  |
|---------------------------------------------------|----------|---------|---|--|--|--|
| Completion                                        |          |         |   |  |  |  |
|                                                   | District | Project |   |  |  |  |
| African<br>American                               | 54.5%    | 0.0     |   |  |  |  |
| Asian                                             | 66.7%    | 86.7%   | Þ |  |  |  |
| Filipino                                          | 50.0%    | 50.0%   |   |  |  |  |
| LatinX                                            | 51.1%    | 33.3%   |   |  |  |  |
| Multi<br>Ethnicity                                | 67.8%    | 66.7%   |   |  |  |  |
| Native<br>American                                | 100.0%   | 0.0     |   |  |  |  |
| Pacific<br>Islander                               | 60.0%    | 16.7%   |   |  |  |  |
| White                                             | 71.0%    | 100.0%  |   |  |  |  |
| First<br>Gen                                      | 55.0%    | 50.0%   |   |  |  |  |
| Low<br>Income                                     | 50.8%    | 56.3%   |   |  |  |  |
| DSPS                                              | 73.7%    | 0.0%    |   |  |  |  |
| Veteran                                           | 64.3%    | 0.0     |   |  |  |  |
| Foster<br>Youth                                   | 20.0%    | 0.0     |   |  |  |  |
| LGTBQ                                             | 14.3%    | 0.0     |   |  |  |  |
| Homeless                                          | 100.0%   | 0.0     |   |  |  |  |
| Averages                                          | 62.5%    | 63.6%   |   |  |  |  |
| ombined<br>Average <b>66.1%</b> DI < <b>64.1%</b> |          |         |   |  |  |  |

| Course                     |          |         |   |    | Р             |
|----------------------------|----------|---------|---|----|---------------|
| Ret                        | tentio   |         |   |    | ٢             |
|                            | District | Project | . | Ι. | _             |
| African<br>American        | 72.7%    | 0.0     |   |    |               |
| Asian                      | 90.5%    | 100.0%  |   |    |               |
| Filipino                   | 75.0%    | 50.0%   |   |    |               |
| LatinX                     | 73.9%    | 100.0%  |   |    |               |
| Multi<br>Ethnicity         | 88.1%    | 100.0%  |   |    |               |
| Native                     |          |         |   |    |               |
| American                   | 100.0%   | 0.0     |   |    |               |
| Pacific<br>Islander        | 80.0%    | 50.0%   |   |    |               |
| White                      | 86.0%    | 100.0%  |   |    |               |
| First<br>Gen               | 76.0%    | 83.3%   |   |    |               |
| Low<br>Income              | 75.9%    | 75.0%   |   |    |               |
| DSPS                       | 78.9%    | 100.0%  |   |    |               |
| Veteran                    | 100.0%   | 0.0     |   |    |               |
| Foster<br>Youth            | 80.0%    | 0.0     |   |    |               |
| LGTBQ                      | 57.1%    | 0.0     |   |    |               |
| Homeless                   | 100.0%   | 0.0     |   |    |               |
| Averages                   | 81.7%    | 87.9%   |   |    | Fall<br>Fall  |
| bined<br>erage <b>84.4</b> | 1% DI <  | 82.49   | 6 |    | FA to<br>Aver |

| Persist                                 | (FA19 to SP20)<br>FA19 to FA20) |                  |  |
|-----------------------------------------|---------------------------------|------------------|--|
|                                         | District                        | Project          |  |
| African<br>American                     | 47.2%<br>42.6%                  | 0.0              |  |
| Asian                                   | 58.3%<br>49.0%                  | 86.7%<br>60.0%   |  |
| Filipino                                | 51.4%<br>43.1%                  | 100.0%<br>50.0%  |  |
| LatinX                                  | 56.7%<br>45.9%                  | 100.0%<br>66.7%  |  |
| Multi<br>Ethnicity                      | 56.2%<br>40.7%                  | 66.7%<br>66.7%   |  |
| Native<br>American                      | 48.1%<br>40.3%                  | 0.0              |  |
| Pacific<br>Islander                     | 43.8%<br>37.5%                  | 66.7%<br>33.3%   |  |
| White                                   | 57.0%<br>42.1%                  | 0.0%<br>100.0%   |  |
| First<br>Gen                            | 55.3%<br>43.7%                  | 66.7%<br>58.3%   |  |
| Low<br>Income                           | 56.7%<br>45.5%                  | 75.0%<br>43.8%   |  |
| DSPS                                    | 71.8%<br>60.3%                  | 100.0%<br>100.0% |  |
| Veteran                                 | 52.4%<br>37.2%                  | 0.0              |  |
| Foster<br>Youth                         | 47.7%<br>40.9%                  | 0.0              |  |
| LGTBQ                                   | 40.0%<br>29.4%                  | 0.0              |  |
| Homeless                                | 21.4%<br>21.4%                  | 0.0              |  |
| Fall to Spring<br>Fall to Fall          | 55.0%<br>42.0%                  | 78.8%<br>57.6%   |  |
| FA to SP<br>Average 63.5% Average 46.9% |                                 |                  |  |