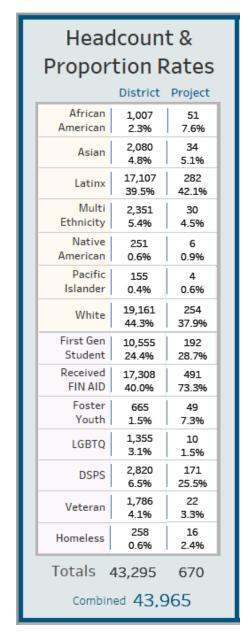

## Share any highlights or achievements your group had during the year – refer to the following data if applicable.

Our Santa Rosa Student Resource Center provided low toucher services such as:

Resources, information, support and services to almost 600 students. (a 60% increase from the prior year)