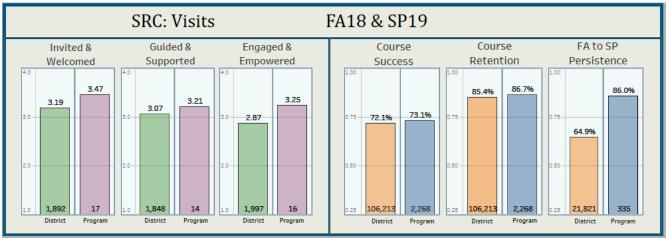

## Share any highlights or achievements your group had during the year – refer to the following data if applicable.

Our Santa Rosa Student Resource Center provided low toucher services such as:

Resources, information, support and services to almost 600 students. (a 60% increase from the prior year)