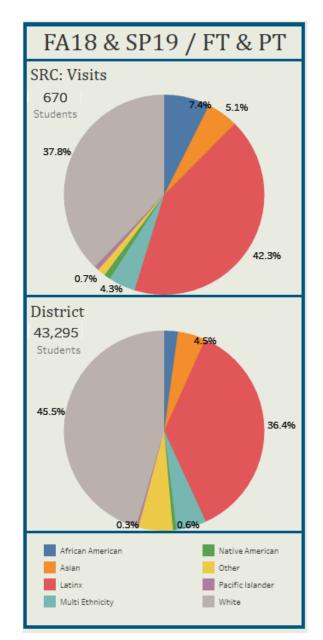

## Share any highlights or achievements your group had during the year – refer to the following data if applicable.

Our Santa Rosa Student Resource Center provided low toucher services such as:

Resources, information, support and services to almost 600 students. (a 60% increase from the prior year)